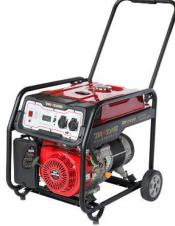

PG series 2.3-3.5kW generator set or/with wheel and handrail

PG series 5.5-9.0kW generator set or/with DC current

EU series 8.5-16.5.5kW double cylinder generator for EU market

Big power 15.0-20.0KW cabinet generator 4-cylinder water cooling

5.5kW-9.0kW key-start super quiet gasoline generator