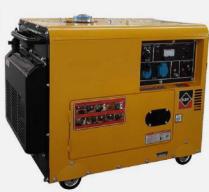

### **Diesel&Inverter Generator**

KT series 2.8kW portable diesel generator low fuel consumption

B series 5.0-10.0kW engineering diesel generator with 12L fuel tank

2.2-5.0kW open frame

inverter generator in parallel

C series 5.5-15.0kW diesel general or/with equipower

Cabinet style 5.0-8.0kW quiet diesel generator set

2.2-5.0kW pure sine-wave inverter generator in parallel

2.5-3.7kW portable silent inverter generator