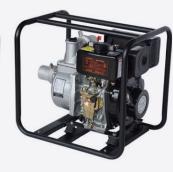

#### **Specials&Pump**

3.5kW DC24V silent diesel generator for parking

DC24V open frame diesel generator for parking

8.0-10.0kW unattended gasoline generator for partment

5.5-9.0kW base station gasoline generator industrial socket

2"-4" diesel pump with high lift, large flow and faster watering

6" 7.5kW diesel irrigation pump with self-priming and drainage

2"-3" gasoline water pump with large flow and high lift

H series 2"-3" gasoline high-lift pump for fire fighting