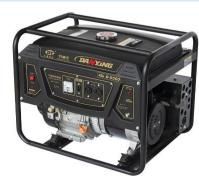

# **Petrol Generator**

#### CE certified sets code: DY12000/E, DY10000/E, DY8500/E, DY7500/E, DY6500/E

KT series 8.5-10.0kW equipower generator with 40 square frame

KT-B series 10.0-12.0kW equipower generator

RK series 2.3-3.5kW Phase 1/3 for EU market

PG series 2.3-3.5kW generator set or/with wheel and handrail

PG series 5.5-9.0kW generator set or/with DC current

EU series 8.5-16.5.5kW double cylinder generator for EU market

Big power 15.0-20.0KW cabinet generator 4-cylinder water cooling