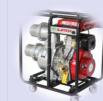

### **Diesel&Inverter Generator**

KT series 2.8kW portable diesel generator low fuel consumption

B series 5.0-10.0kW engineering diesel generator with 12L fuel tank

2.2-5.0kW open frame

inverter generator in parallel

C series 5.5-15.0kW diesel general or/with equipower

Cabinet style 5.0-8.0kW quiet diesel generator set

2.2-5.0kW pure sine-wave inverter generator in parallel

2.5-3.7kW portable silent inverter generator

5.0kW portable silent inverter generator