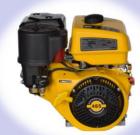

# **Engine Properties**

#### Engine

#### CE certified engines code: 168FA, 168FB, 170FA, 170FB, 188F, 190F, 192F, 194F

192FB power double-cup air filter rated 10.5kW

192FB shipborne power rated 10.5kW

192F with 1/2 deceleration 465cc displacement