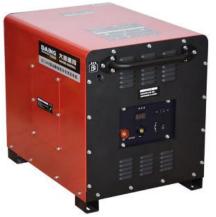

## **Power Welder**

20-25A/1.6-5.0/3.2/4.0 power welder with AC switching

20-160A/1.6-4.0/3.2 inverter power welder or AC independently or parallel

80-150A/1.6-3.2 permanent magnet AC digital inverter power welder

200-300A/4.0 permanent magnet inverter power welder

20-250A/1.6-5.0/3.2/4.0 diesel power welder with AC switching

160A/3.2 permanent magnet diesel power welder