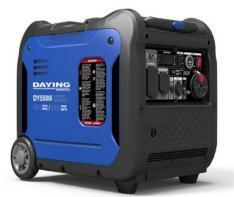

### **Petrol Generator**

#### CE certified sets code: DY4500/E, DY3800/E, DY3200/E, DY2500/E

D series 2.0-4.0kW small single-phase generator for household

D series 3.0kW small quiet generator for D series 8.0kW small quiet generator home for partment for D series 8.0kW small quiet generator with

G series 2.0-10.0kW generator set with wheel and handrail

Sylphy design 3.0kW industrial generator

Sylphy design 8.5kW generator for household

K series 2.3-4.0kW generator with 15L fuel tank