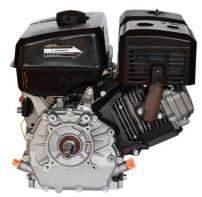

#### Engine

#### CE certified engines code: 168FA, 168FB, 170FA, 170FB, 188F, 190F, 192F, 194F

192FB power double-cup air filter rated 10.5kW

192FB shipborne power rated 10.5kW

192F with 1/2 deceleration 465cc displacement

465cc engineering power rated 11.0kW

170F gasoline engine with 1/2 reduction

170F engineering power rated 5.5kW

170F impact rammer power for machinery rated 5.5kW

168F gas engine for tiller and thresher rated 4.0kW