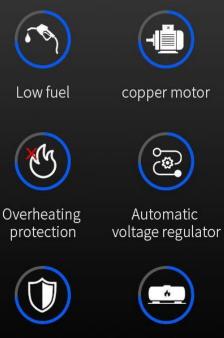

#### Full range to meet the demand for electricity

copper motor

Load is strong

Automatic

Short circuit protection

Intelligent protection system Enlarged fuel tank design

Convenient to use

effectively

Cylinder head cover added spring sheet check valve

Check valve with high quality spring steel, effectively reduce oil into the air filter, so as to reduce the production of carbon deposition

Upgrade the intelligent protection system to prevent possible accidents Injuries, protect yourself, protect your family

63

Low oil pressure Over current function protection

t Automatic oil

natic Ov il pro

Overload protection