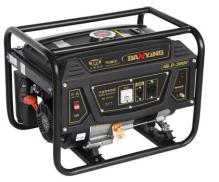

### **Petrol Generator**

#### CE certified sets code: DY4500/E, DY3800/E, DY3200/E, DY2500/E

D series 2.0-4.0kW small single-phase generator for household

D series 3.0kW small quiet generator for D series 8.0kW small quiet generator home for partment for D series 8.0kW small quiet generator with

G series 2.0-10.0kW generator set with wheel and handrail

Sylphy design 3.0kW industrial generator

Sylphy design 8.5kW generator for household

K series 2.3-4.0kW generator with 15L fuel tank