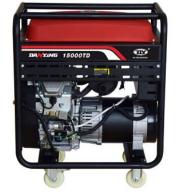

#### CE certified sets code: DY12000/E, DY10000/E, DY8500/E, DY7500/E, DY6500/E

KT series 8.5-10.0kW equipower generator with 40 square frame

KT-B series 10.0-12.0kW equipower generator

RK series 2.3-3.5kW Phase 1/3 for EU market

PG series 2.3-3.5kW generator set or/with wheel and handrail

PG series 5.5-9.0kW generator set or/with DC current

EU series 8.5-16.5.5kW double cylinder generator for EU market

Big power 15.0-20.0KW cabinet generator 4-cylinder water cooling