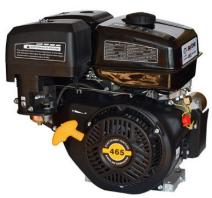

#### Engine

#### CE certified engines code: 168FA, 168FB, 170FA, 170FB, 188F, 190F, 192F, 194F

192FB power double-cup air filter rated 10.5kW

192FB shipborne power rated 10.5kW

192F with 1/2 deceleration 465cc displacement

465cc engineering power rated 11.0kW

170F gasoline engine with 1/2 reduction

170F engineering power rated 5.5kW

170F impact rammer power for machinery rated 5.5kW

168F gas engine for tiller and thresher rated 4.0kW