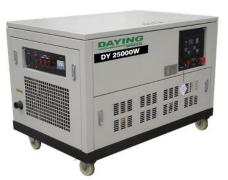

PG series 2.3-3.5kW generator set or/with wheel and handrail

PG series 5.5-9.0kW generator set or/with DC current

EU series 8.5-16.5.5kW double cylinder generator for EU market

Big power 15.0-20.0KW cabinet generator 4-cylinder water cooling

C series 5.5-15.0kW diesel general or/with equipower

Cabinet style 5.0-8.0kW quiet diesel generator set

2.2-5.0kW pure sine-wave inverter generator in parallel

2.5-3.7kW portable silent inverter generator