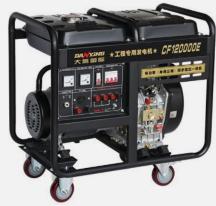

C series 5.5-15.0kW diesel general or/with equipower

Cabinet style 5.0-8.0kW quiet diesel generator set

2.2-5.0kW pure sine-wave inverter generator in parallel

2.5-3.7kW portable silent inverter generator

#### **Specials&Pump**

3.5kW DC24V silent diesel generator for parking

DC24V open frame diesel generator for parking

8.0-10.0kW unattended gasoline generator for partment

5.5-9.0kW base station gasoline generator industrial socket