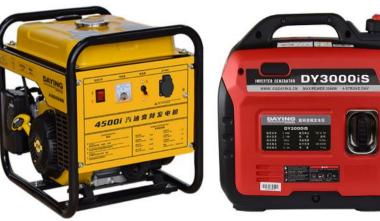

#### CE certified sets code: DY4500/E, DY3800/E, DY3200/E, DY2500/E

D series 2.0-4.0kW small single-phase generator for household

D series 3.0kW small quiet generator for D series 8.0kW small quiet generator home for partment for D series 8.0kW small quiet generator with

G series 2.0-10.0kW generator set with wheel and handrail

Sylphy design 3.0kW industrial generator

Sylphy design 8.5kW generator for household

K series 2.3-4.0kW generator with 15L fuel tank

### **Diesel&Inverter Generator**

KT series 2.8kW portable diesel generator low fuel consumption

B series 5.0-10.0kW engineering diesel generator with 12L fuel tank

2.2-5.0kW open frame

inverter generator in parallel

C series 5.5-15.0kW diesel general or/with equipower

Cabinet style 5.0-8.0kW quiet diesel generator set

2.2-5.0kW pure sine-wave inverter generator in parallel

2.5-3.7kW portable silent inverter generator