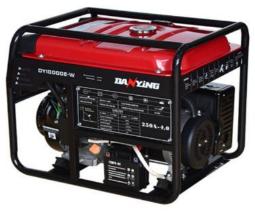

#### CE certified sets code: DY12000/E, DY10000/E, DY8500/E, DY7500/E, DY6500/E

KT series 8.5-10.0kW equipower generator with 40 square frame

KT-B series 10.0-12.0kW equipower generator

RK series 2.3-3.5kW Phase 1/3 for EU market

PG series 2.3-3.5kW generator set or/with wheel and handrail

PG series 5.5-9.0kW generator set or/with DC current

EU series 8.5-16.5.5kW double cylinder generator for EU market

Big power 15.0-20.0KW cabinet generator 4-cylinder water cooling