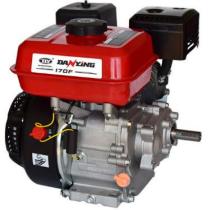

#### Engine

#### CE certified engines code: 168FA, 168FB, 170FA, 170FB, 188F, 190F, 192F, 194F

192FB power double-cup air filter rated 10.5kW

192FB shipborne power rated 10.5kW

192F with 1/2 deceleration 465cc displacement

465cc engineering power rated 11.0kW

170F gasoline engine with 1/2 reduction

170F engineering power rated 5.5kW

170F impact rammer power for machinery rated 5.5kW

168F gas engine for tiller and thresher rated 4.0kW