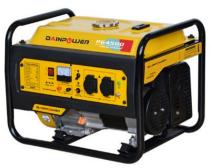

PG series 2.3-3.5kW generator set or/with wheel and handrail

PG series 5.5-9.0kW generator set or/with DC current

EU series 8.5-16.5.5kW double cylinder generator for EU market

Big power 15.0-20.0KW cabinet generator 4-cylinder water cooling