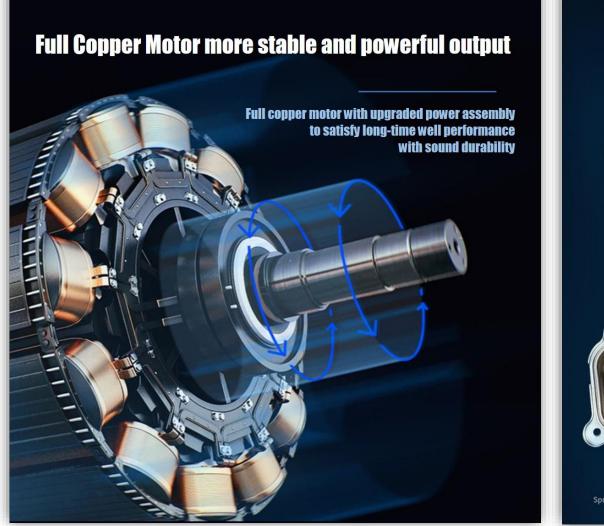

### **Typical Application**

|        | DAYING ENGINE                                                                                              | OTHER ENGINE                                                                             |
|--------|------------------------------------------------------------------------------------------------------------|------------------------------------------------------------------------------------------|
|        | Large power<br>all-copper generator                                                                        | Old type engine                                                                          |
| Engine | Brand power of DAYING<br>Increase cylinder diameter stroke, stable<br>performance, fuel saving and durable | Normal power<br>Low power and<br>high fuel consumption                                   |
| Motor  | All copper large motor<br>High density pure copper coil,<br>low resistance consumption                     | Copper clad aluminum motor<br>Low efficiency, easy to<br>burn machine, high failure rate |
| Power  | Increase cylinder diameter stroke<br>Stable performance, fuel saving and durable                           | Common model<br>Ordinary cylinder diameter is<br>small, low speed, low power             |
| Chip   | Intelligent protection system<br>Prevent burning, overheating,<br>overload protection, etc                 | Unprotected system<br>Something goes wrong and<br>causes irreversible damage             |
| Weight | Genuine materials<br>Product weight reflects power quality                                                 | Light weight<br>Product jerry-built, light quality                                       |

#### Full range to meet the demand for electricity

copper motor

Load is strong

Automatic

Short circuit protection

Intelligent protection system Enlarged fuel tank design

Convenient to use

effectively