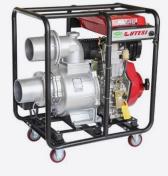

### **Diesel&Inverter Generator**

KT series 2.8kW portable diesel generator low fuel consumption

B series 5.0-10.0kW engineering diesel generator with 12L fuel tank

2.2-5.0kW open frame

inverter generator in parallel

C series 5.5-15.0kW diesel general or/with equipower

Cabinet style 5.0-8.0kW quiet diesel generator set

2.2-5.0kW pure sine-wave inverter generator in parallel

2.5-3.7kW portable silent inverter generator