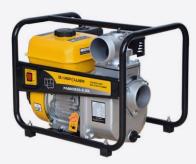

2"-4" diesel pump with high lift, large flow and faster watering

6" 7.5kW diesel irrigation pump with self-priming and drainage

2"-3" gasoline water pump with large flow and high lift

H series 2"-3" gasoline high-lift pump for fire fighting

2"-4" gasoline water pump for irrigation