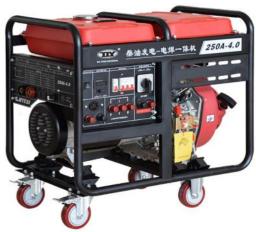

## **Power Welder**

20-25A/1.6-5.0/3.2/4.0 power welder with AC switching

20-160A/1.6-4.0/3.2 inverter power welder or AC independently or parallel

80-150A/1.6-3.2 permanent magnet AC digital inverter power welder

200-300A/4.0 permanent magnet inverter power welder

20-250A/1.6-5.0/3.2/4.0 diesel power welder with AC switching

160A/3.2 permanent magnet diesel power welder