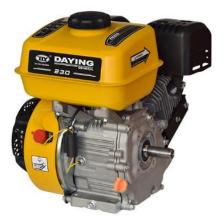

#### Engine

#### CE certified engines code: 168FA, 168FB, 170FA, 170FB, 188F, 190F, 192F, 194F

192FB power double-cup air filter rated 10.5kW

192FB shipborne power rated 10.5kW

192F with 1/2 deceleration 465cc displacement

465cc engineering power rated 11.0kW

170F gasoline engine with 1/2 reduction

170F engineering power rated 5.5kW

170F impact rammer power for machinery rated 5.5kW

168F gas engine for tiller and thresher rated 4.0kW