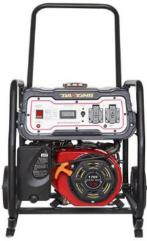

### **Petrol Generator**

#### CE certified sets code: DY4500/E, DY3800/E, DY3200/E, DY2500/E

D series 2.0-4.0kW small single-phase generator for household

D series 3.0kW small quiet generator for D series 8.0kW small quiet generator home for partment for D series 8.0kW small quiet generator with

G series 2.0-10.0kW generator set with wheel and handrail

Sylphy design 3.0kW industrial generator

Sylphy design 8.5kW generator for household

K series 2.3-4.0kW generator with 15L fuel tank