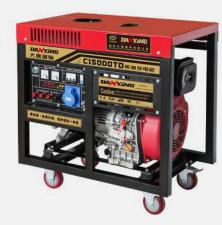

### **Diesel&Inverter Generator**

KT series 2.8kW portable diesel generator low fuel consumption

B series 5.0-10.0kW engineering diesel generator with 12L fuel tank

2.2-5.0kW open frame

inverter generator in parallel

C series 5.5-15.0kW diesel general or/with equipower

Cabinet style 5.0-8.0kW quiet diesel generator set

2.2-5.0kW pure sine-wave inverter generator in parallel

2.5-3.7kW portable silent inverter generator