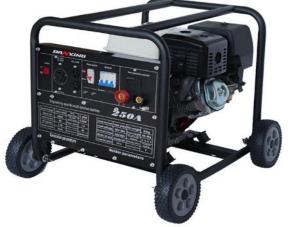

## **Power Welder**

20-25A/1.6-5.0/3.2/4.0 power welder with AC switching

20-160A/1.6-4.0/3.2 inverter power welder or AC independently or parallel

80-150A/1.6-3.2 permanent magnet AC digital inverter power welder

200-300A/4.0 permanent magnet inverter power welder

20-250A/1.6-5.0/3.2/4.0 diesel power welder with AC switching

160A/3.2 permanent magnet diesel power welder