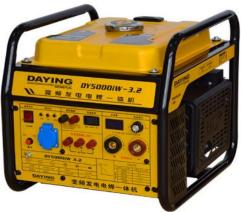

### **Petrol Generator**

#### CE certified sets code: DY4500/E, DY3800/E, DY3200/E, DY2500/E

D series 2.0-4.0kW small single-phase generator for household

D series 3.0kW small quiet generator for D series 8.0kW small quiet generator home for partment for D series 8.0kW small quiet generator with

G series 2.0-10.0kW generator set with wheel and handrail

Sylphy design 3.0kW industrial generator

Sylphy design 8.5kW generator for household

K series 2.3-4.0kW generator with 15L fuel tank