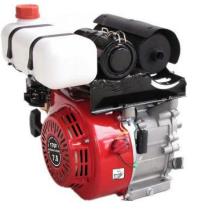

#### Engine

#### CE certified engines code: 168FA, 168FB, 170FA, 170FB, 188F, 190F, 192F, 194F

192FB power double-cup air filter rated 10.5kW

192FB shipborne power rated 10.5kW

192F with 1/2 deceleration 465cc displacement

465cc engineering power rated 11.0kW

170F gasoline engine with 1/2 reduction

170F engineering power rated 5.5kW

170F impact rammer power for machinery rated 5.5kW

168F gas engine for tiller and thresher rated 4.0kW