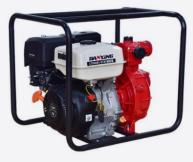

2"-4" diesel pump with high lift, large flow and faster watering

6" 7.5kW diesel irrigation pump with self-priming and drainage

2"-3" gasoline water pump with large flow and high lift

H series 2"-3" gasoline high-lift pump for fire fighting

2"-4" gasoline water pump for irrigation