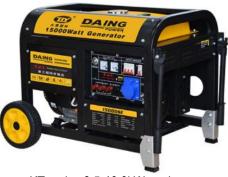

#### CE certified sets code: DY12000/E, DY10000/E, DY8500/E, DY7500/E, DY6500/E

KT series 8.5-10.0kW equipower generator with 40 square frame

KT-B series 10.0-12.0kW equipower generator

RK series 2.3-3.5kW Phase 1/3 for EU market

PG series 2.3-3.5kW generator set or/with wheel and handrail

PG series 5.5-9.0kW generator set or/with DC current

EU series 8.5-16.5.5kW double cylinder generator for EU market

Big power 15.0-20.0KW cabinet generator 4-cylinder water cooling