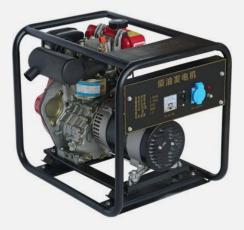

### **Diesel&Inverter Generator**

KT series 2.8kW portable diesel generator low fuel consumption

B series 5.0-10.0kW engineering diesel generator with 12L fuel tank

2.2-5.0kW open frame

inverter generator in parallel

#### **Specials&Pump**

3.5kW DC24V silent diesel generator for parking

DC24V open frame diesel generator for parking

8.0-10.0kW unattended gasoline generator for partment

5.5-9.0kW base station gasoline generator industrial socket