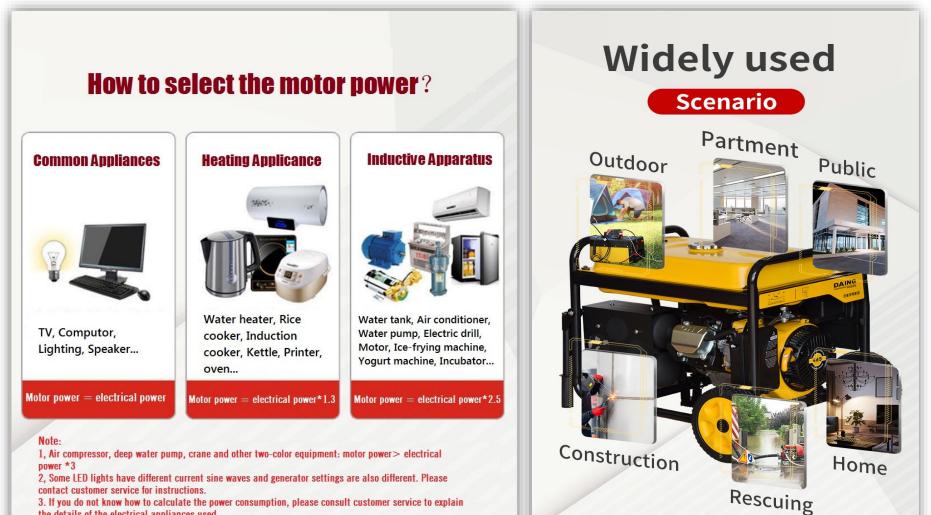

3. If you do not know how to calculate the power consumption, please consult customer service to explain the details of the electrical appliances used.