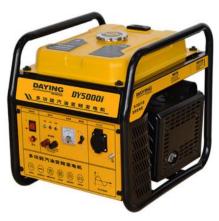

#### CE certified sets code: DY4500/E, DY3800/E, DY3200/E, DY2500/E

D series 2.0-4.0kW small single-phase generator for household

D series 3.0kW small quiet generator for D series 8.0kW small quiet generator home for partment for D series 8.0kW small quiet generator with

G series 2.0-10.0kW generator set with wheel and handrail

Sylphy design 3.0kW industrial generator

Sylphy design 8.5kW generator for household

K series 2.3-4.0kW generator with 15L fuel tank