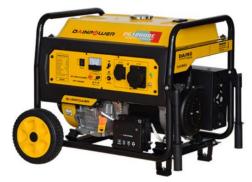

#### CE certified sets code: DY12000/E, DY10000/E, DY8500/E, DY7500/E, DY6500/E

KT series 8.5-10.0kW equipower generator with 40 square frame

KT-B series 10.0-12.0kW equipower generator

RK series 2.3-3.5kW Phase 1/3 for EU market