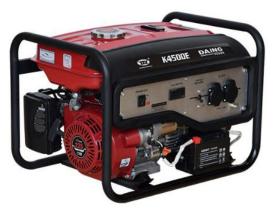

G series 2.0-10.0kW generator set with wheel and handrail

Sylphy design 3.0kW industrial generator

Sylphy design 8.5kW generator for household

K series 2.3-4.0kW generator with 15L fuel tank