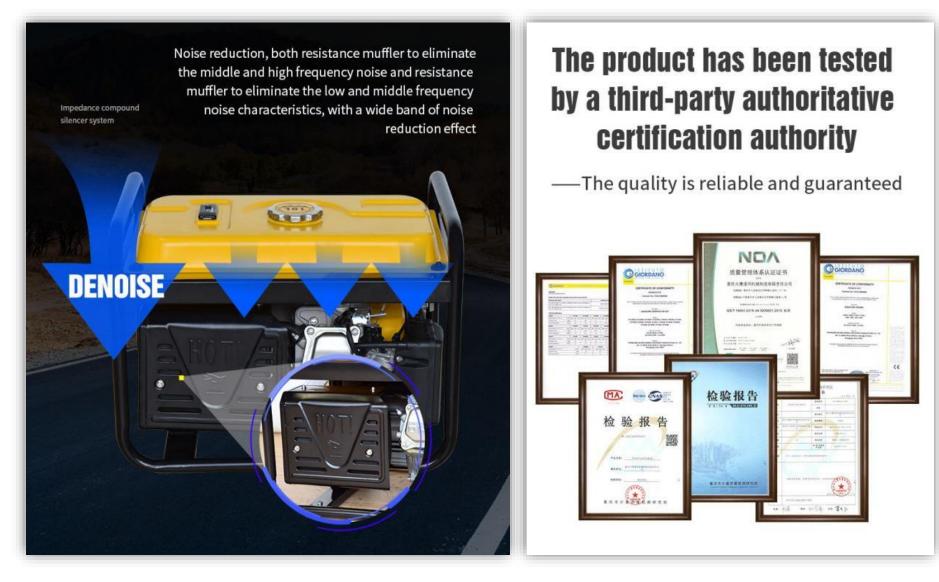

omatic



Short circuit protection





Intelligent protection system Enlarged fuel tank design

Convenient to use





effectively

Cylinder head cover added spring sheet check valve

Check valve with high quality spring steel, effectively reduce oil into the air filter, so as to reduce the production of carbon deposition



Upgrade the intelligent protection system to prevent possible accidents Injuries, protect yourself, protect your family



63

Low oil pressure Over current function protection

t Automatic oil

natic Ov il pro

Overload protection



# **Reinforced Configuration**

Frame reinforcement, compression resistance

A shock-absorbing base has been added to effectively reduce vibration Extended the overall life of the unit by that shock absorbing pad is evenly stressed











3. If you do not know how to calculate the power consumption, please consult customer service to explain the details of the electrical appliances used.



#### Engine

#### CE certified engines code: 168FA, 168FB, 170FA, 170FB, 188F, 190F, 192F, 194F



192FB power double-cup air filter rated 10.5kW



192FB shipborne power rated 10.5kW



192F with 1/2 deceleration 465cc displacement



465cc engineering power rated 11.0kW



170F gasoline engine with 1/2 reduction



170F engineering power rated 5.5kW



170F impact rammer power for machinery rated 5.5kW



168F gas engine for tiller and thresher rated 4.0kW



### **Petrol Generator**

#### CE certified sets code: DY4500/E, DY3800/E, DY3200/E, DY2500/E



D series 2.0-4.0kW small single-phase generator for household







D serie