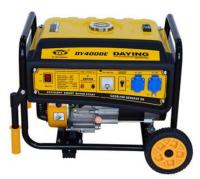

### **Diesel&Inverter Generator**

KT series 2.8kW portable diesel generator low fuel consumption

B series 5.0-10.0kW engineering diesel generator with 12L fuel tank

2.2-5.0kW open frame

inverter generator in parallel

C series 5.5-15.0kW diesel general or/with equipower

Cabinet style 5.0-8.0kW quiet diesel generator set

2.2-5.0kW pure sine-wave inverter generator in parallel

2.5-3.7kW portable silent inverter generator

5.0kW portable silent inverter generator