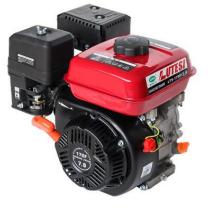

#### Engine

#### CE certified engines code: 168FA, 168FB, 170FA, 170FB, 188F, 190F, 192F, 194F

192FB power double-cup air filter rated 10.5kW

192FB shipborne power rated 10.5kW

192F with 1/2 deceleration 465cc displacement

465cc engineering power rated 11.0kW

170F gasoline engine with 1/2 reduction

170F engineering power rated 5.5kW

170F impact rammer power for machinery rated 5.5kW

168F gas engine for tiller and thresher rated 4.0kW