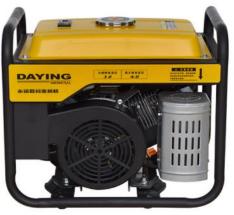

# **Petrol Generator**

#### CE certified sets code: DY12000/E, DY10000/E, DY8500/E, DY7500/E, DY6500/E

KT series 8.5-10.0kW equipower generator with 40 square frame

KT-B series 10.0-12.0kW equipower generator

RK series 2.3-3.5kW Phase 1/3 for EU market

PG series 2.3-3.5kW generator set or/with wheel and handrail

PG series 5.5-9.0kW generator set or/with DC current

EU series 8.5-16.5.5kW double cylinder generator for EU market

Big power 15.0-20.0KW cabinet generator 4-cylinder water cooling