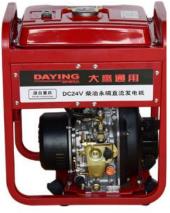

#### **Specials&Pump**

3.5kW DC24V silent diesel generator for parking

DC24V open frame diesel generator for parking

8.0-10.0kW unattended gasoline generator for partment

5.5-9.0kW base station gasoline generator industrial socket