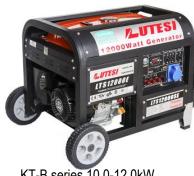

#### CE certified sets code: DY12000/E, DY10000/E, DY8500/E, DY7500/E, DY6500/E

KT series 8.5-10.0kW equipower generator with 40 square frame

KT-B series 10.0-12.0kW equipower generator

RK series 2.3-3.5kW Phase 1/3 for EU market