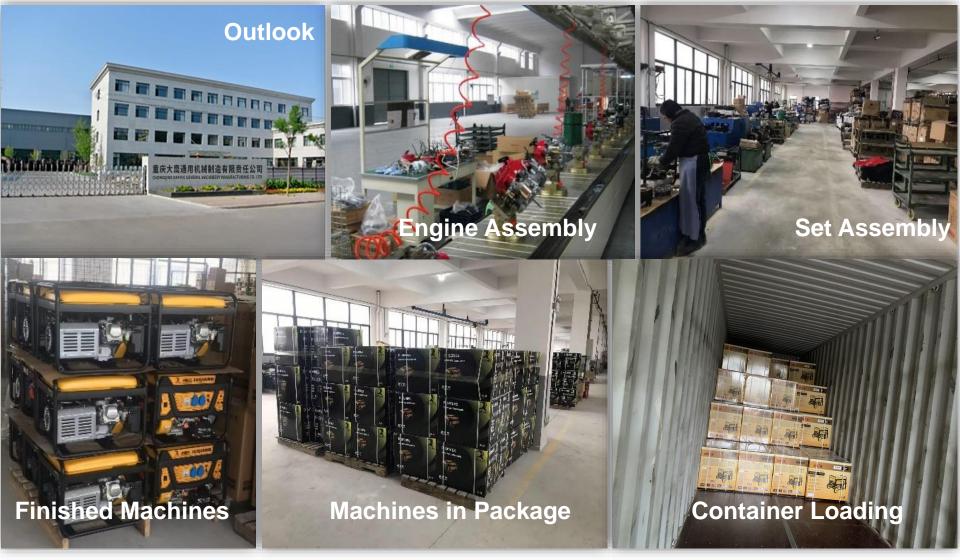

# **Our Footprints**

In 2013, named as High-tech Enterprise by ChongQing Government

In 2010, successfully developed dual-voltage generator set with single-three-phase integrated

In 2006, serving overseas market of Southeast Asia, the Middle East, Africa, Europe, USA and inland

In 2003, we dreamed of our industrial belief Jiulongpo District of Chongqing

# Workshop

#### Customized manufacturing

OEM manufacturing service are available usually on one Full 40ft high container

In the process of: 1, order coordination 2, follow the customization details to arrange parts and component resources 3, pre-production confirmation 4, engine assembly 5, set assembly 6, QC 7, packaging 8, uploading and delivery 9, logistics tracking