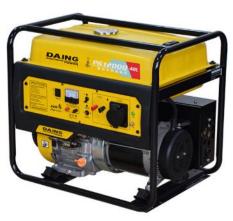

### **Diesel&Inverter Generator**

KT series 2.8kW portable diesel generator low fuel consumption

B series 5.0-10.0kW engineering diesel generator with 12L fuel tank

2.2-5.0kW open frame

inverter generator in parallel

C series 5.5-15.0kW diesel general or/with equipower

Cabinet style 5.0-8.0kW quiet diesel generator set

2.2-5.0kW pure sine-wave inverter generator in parallel

2.5-3.7kW portable silent inverter generator