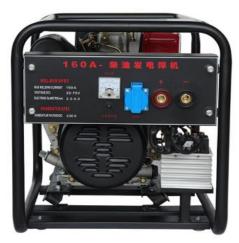

## **Power Welder**

20-25A/1.6-5.0/3.2/4.0 power welder with AC switching

20-160A/1.6-4.0/3.2 inverter power welder or AC independently or parallel

80-150A/1.6-3.2 permanent magnet AC digital inverter power welder

200-300A/4.0 permanent magnet inverter power welder

20-250A/1.6-5.0/3.2/4.0 diesel power welder with AC switching

160A/3.2 permanent magnet diesel power welder