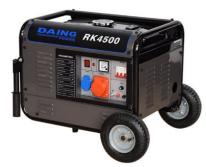

#### CE certified sets code: DY12000/E, DY10000/E, DY8500/E, DY7500/E, DY6500/E

KT series 8.5-10.0kW equipower generator with 40 square frame

KT-B series 10.0-12.0kW equipower generator

RK series 2.3-3.5kW Phase 1/3 for EU market