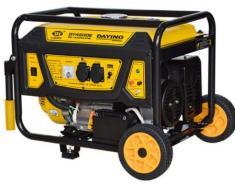

### **Petrol Generator**

#### CE certified sets code: DY4500/E, DY3800/E, DY3200/E, DY2500/E

D series 2.0-4.0kW small single-phase generator for household

D series 3.0kW small quiet generator for D series 8.0kW small quiet generator home for partment for D series 8.0kW small quiet generator with

G series 2.0-10.0kW generator set with wheel and handrail

Sylphy design 3.0kW industrial generator

Sylphy design 8.5kW generator for household

K series 2.3-4.0kW generator with 15L fuel tank