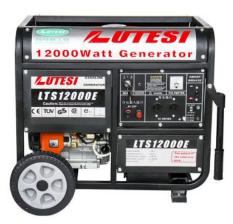

### **Petrol Generator**

#### CE certified sets code: DY12000/E, DY10000/E, DY8500/E, DY7500/E, DY6500/E

KT series 8.5-10.0kW equipower generator with 40 square frame

KT-B series 10.0-12.0kW equipower generator

RK series 2.3-3.5kW Phase 1/3 for EU market

PG series 2.3-3.5kW generator set or/with wheel and handrail

PG series 5.5-9.0kW generator set or/with DC current

EU series 8.5-16.5.5kW double cylinder generator for EU market

Big power 15.0-20.0KW cabinet generator 4-cylinder water cooling