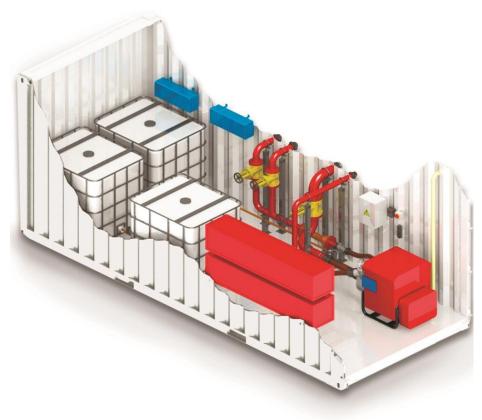

SYSTEM SOLUTIONS FOR FIRE PROTECTION

### It is produced in two types:

- With road or tractor trailer
- -With the container

| Technikal parameter     | Value, unit            |
|-------------------------|------------------------|
| Rated pumping capacity  | 50 litres/sec          |
| Rated pump suction head | min. 100 m             |
| Fuel consumption rate   | 14,5 litres/h          |
| Dimensions              | 2000 x 10500 x 1450 mm |
|                         |                        |