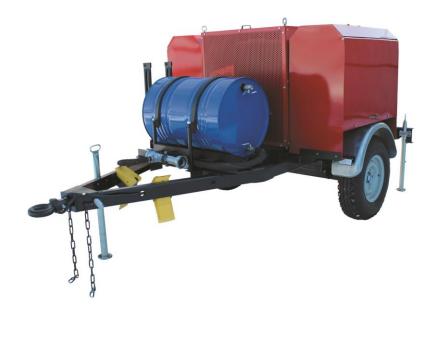

ng capacity  | 20 litres/sec       |
| Rated pump suction head | min. 100 m          |
| Fuel consumption rate   | 8,6 litres/h        |
| Dimensions              | 1300 x 780 x 930 mm |









SYSTEM SOLUTIONS FOR FIRE PROTECTION

# FIRE POWER PUMPS MP-40/100 "GEYSER" HIGH PRESSURE, HIGH PERFORMANCE, RELIABILITY AND EASE OF USE



### It is produced in two types:

- With road or tractor trailer
- -With the container



| Technikal parameter     | Value, unit            |
|-------------------------|------------------------|
| Rated pumping capacity  | 50 litres/sec          |
| Rated pump suction head | min. 100 m             |
| Fuel consumption rate   | 14,5 litres/h          |
| Dimensions              | 2000 x 10500 x 1450 mm |
|                         |                        |





# PUMPING STATION WITH MP 20/100 "GEYSER" PUMP



In 2004 pump MP 20/100 "Geyser" was recognized as the best product in the aire protection market and was awarded the National Industrialization Award.





#### **Structure:**

- Voluntary fire brigades
- 1 IBC
- 1 MP 20/100 «Geyzer»



## INSTALLATION OF WATERJET CUTTING AND WATER MIST FIRE EXTINGUISHING "GYURZA"



| Technikal parameter                     | Value, unit       |
|-----------------------------------------|-------------------|
| Standard length of high-pressure hoses  | 80 m              |
| Maximum length of high-pressure hoses   | 300 m             |
| Inner hose diameter                     | 1/2 inch          |
| Tank with abrasive capacity             | 18 kgs            |
| Abrasive consumption                    | 1