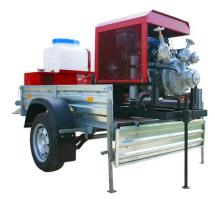

#### On the trailer

### It is produced in two types:

- With road or tractor trailer
- -With the container

| Technikal parameter     | Value, unit            |
|-------------------------|------------------------|
| Rated pumping capacity  | 50 litres/sec          |
| Rated pump suction head | min. 100 m             |
| Fuel consumption rate   | 14,5 litres/h          |
| Dimensions              | 2000 x 10500 x 1450 mm |
|                         |                        |