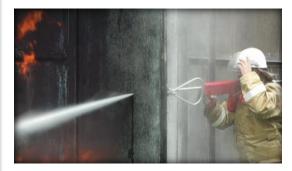

The "Gyurza" installation allows the opening of a door, wall, or floor of a burning room, and supplying mist water, excluding additional air inflow into the room.

The mist of water with a 50 litre/min flow is capable of extinguishing the open flame from a distance of about 10 m, but the most important advantage of the "Gyurza" installation over the traditional fire-extinguishing methods is the extinguishment of the indoor fire.