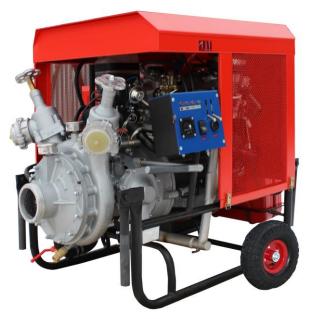

#### **Portable**

# FIRE POWER PUMPS MP-20/100 "GEYSER" EQUIPPED WITH REMOVABLE WHEELS

In 2004 pump MP 20/100 "Geyser" was recognized as the best product in the aire protection market and was awarded the National Industrialization Award.

# PUMPING STATION WITH MP 20/100 "GEYSER" PUMP

In 2004 pump MP 20/100 "Geyser" was recognized as the best product in the aire protection market and was awarded the National Industrialization Award.