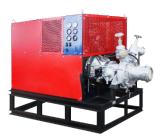

### **Stationary fire stations**

# FIRE POWER PUMPS MP-20/100 "GEYSER" EQUIPPED WITH REMOVABLE WHEELS

In 2004 pump MP 20/100 "Geyser" was recognized as the best product in the aire protection market and was awarded the National Industrialization Award.

| Technikal parameter     | Value, unit         |
|-------------------------|---------------------|
| Rated pumping capacity  | 20 litres/sec       |
| Rated pump suction head | min. 100 m          |
| Fuel consumption rate   | 8,6 litres/h        |
| Dimensions              | 1300 x 780 x 930 mm |