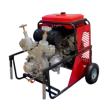

# FIRE POWER PUMPS MP-10/70 "GEYSER" HIGH PERFORMANCE AT SMALL SIZE

#### **Perfect for:**

- Voluntary fire brigades
- Gardeners' partnerships
- Housing communities

| Technikal parameter     | Value, unit        |
|-------------------------|--------------------|
| Rated pumping capacity  | 10 litres/sec      |
| Rated pump suction head | min. 70 m          |
| Fuel consumption rate   | 5,7 litres/h       |
| Dimensions              | 800 x 610 x 750 mm |