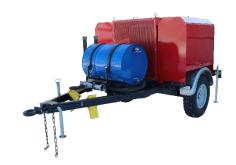

wer pump "Geyser" is a unique project of SPA "Kalancha", which includes more than twenty years of experience in research and development.

### Universality of application in various fields of economic activity







flood control



irrigation



emergency water supply



Our company received the status of the exporter and the right to mark the production with the sign of compliance "Made in Russia" increasing recognition of goods and a brand in the foreign markets and defining compliance of a product to requirements of the Russian legislation.





### FIRE POWER PUMPS "GEYSER"



Taking into account the specifics of use, the fire power pump "Geyser" has distinctive technical characteristics and provides various options of modification.

#### **Portable**







#### On the trailer







### **Stationary fire stations**





# FIRE POWER PUMPS MP-10/70 "GEYSER" HIGH PERFORMANCE AT SMALL SIZE



#### **Perfect for:**

- Voluntary fire brigades
- Gardeners' partnerships
- Housing communities



| Technikal parameter     | Value, unit        |
|-------------------------|--------------------|
| Rated pumping capacity  | 10 litres/sec      |
| Rated pump suction head | min. 70 m          |
| Fuel consumption rate   | 5,7 litres/h       |
| Dimensions              | 800 x 610 x 750 mm |



# FIRE POWER PUMPS MP-20/100 "GEYSER" EQUIPPED WITH REMOVABLE WHEELS



In 2004 pump MP 20/100 "Geyser" was recognized as the best product in the aire protection market and was awarded the National Industrialization Award.







| Technikal parameter     | Value, unit         |
|-----------