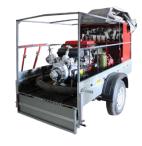

#### On the trailer

# FIRE POWER PUMPS MP-40/100 "GEYSER" HIGH PRESSURE, HIGH PERFORMANCE, RELIABILITY AND EASE OF USE

### It is produced in two types:

- With road or tractor trailer
- -With the container

| Technikal parameter     | Value, unit            |
|-------------------------|------------------------|
| Rated pumping capacity  | 50 litres/sec          |
| Rated pump suction head | min. 100 m             |
| Fuel consumption rate   | 14,5 litres/h          |
| Dimensions              | 2000 x 10500 x 1450 mm |
|                         |                        |