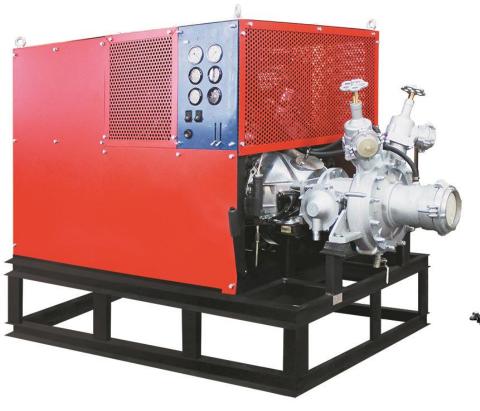

| 800 x 610 x 750 mm |



# FIRE POWER PUMPS MP-20/100 "GEYSER" EQUIPPED WITH REMOVABLE WHEELS



In 2004 pump MP 20/100 "Geyser" was recognized as the best product in the aire protection market and was awarded the National Industrialization Award.







| Technikal parameter     | Value, unit         |
|-------------------------|---------------------|
| Rated pumping capacity  | 20 litres/sec       |
| Rated pump suction head | min. 100 m          |
| Fuel consumption rate   | 8,6 litres/h        |
| Dimensions              | 1300 x 780 x 930 mm |









SYSTEM SOLUTIONS FOR FIRE PROTECTION

# FIRE POWER PUMPS MP-40/100 "GEYSER" HIGH PRESSURE, HIGH PERFORMANCE, RELIABILITY AND EASE OF USE



### It is produced in two types:

- With road or tractor trailer
- -With the container



| Technikal parameter     | Value, unit            |
|-------------------------|------------------------|
| Rated pumping capacity  | 50 litres/sec          |
| Rated pump suction head | min. 100 m             |
| Fuel consumption rate   | 14,5 litres/h          |
| Dimensions              | 2000 x 10500 x 1450 mm |
|                         |                        |





# PUMPING STATION WITH MP 20/100 "GEYSER" PUMP



In 2004 pump MP 20/100 "Geyser" was recognized as the best product in the aire protection market and was awarded the National Industrialization Award.





#### **Structure:**

- Voluntary fire brigades
- 1 IBC
- 1 MP 20/100 «Geyzer»



## INSTALLATION OF WATERJET CUTTING AND WATER MIST FIRE EXTINGUISHING "GYURZA"



| Technikal parameter                     | Value, un