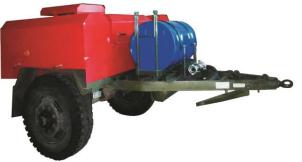

#### **Perfect for:**

- Voluntary fire brigades
- Gardeners' partnerships
- Housing communities

| Technikal parameter     | Value, unit        |
|-------------------------|--------------------|
| Rated pumping capacity  | 10 litres/sec      |
| Rated pump suction head | min. 70 m          |
| Fuel consumption rate   | 5,7 litres/h       |
| Dimensions              | 800 x 610 x 750 mm |