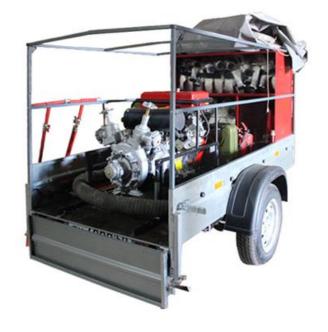

#### On the trailer

### It is produced in two types:

- With road or tractor trailer
- -With the container

| Technikal parameter     | Value, unit            |
|-------------------------|------------------------|
| Rated pumping capacity  | 50 litres/sec          |
| Rated pump suction head | min. 100 m             |
| Fuel consumption rate   | 14,5 litres/h          |
| Dimensions              | 2000 x 10500 x 1450 mm |
|                         |                        |