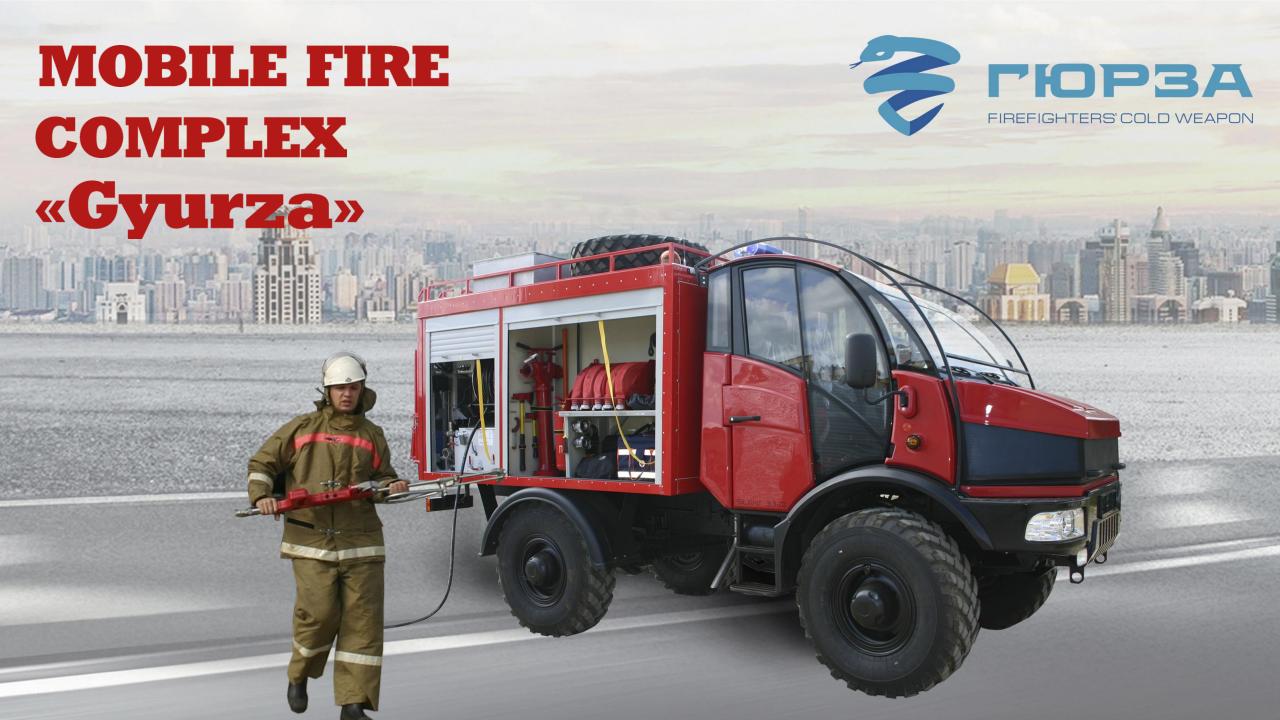

## INSTALLATION OF WATERJET CUTTING AND WATER MIST FIRE EXTINGUISHING "GYURZA"

| Technikal parameter                     | Value, unit       |
|-----------------------------------------|-------------------|
| Standard length of high-pressure hoses  | 80 m              |
| Maximum length of high-pressure hoses   | 300 m             |
| Inner hose diameter                     | 1/2 inch          |
| Tank with abrasive capacity             | 18 kgs            |
| Abrasive consumption                    | 1 kg/min          |
| Operating system pressure               | 300 bar           |
| Water consumption                       | 50 l/min          |
| Tank with foaming agent capacity        | 101               |
| Foaming agent comsumption               | 0,5 l/min         |
| Nozzle-spray weight                     | 8 kg              |
| Total weight of fire suppression module | 750 kgs           |
| Overall module dimensions               | 1800x1000x1300 mm |

The "Gyurza" installation allows the opening of a door, wall, or floor of a burning room, and supplying mist water, excluding additional air inflow into the room.

The mist of water with a 50 litre/min flow is capable of extinguishing the open flame from a distance of about 10 m, but the most important advantage of the "Gyurza" installation over the traditional fire-extinguishing methods is the extinguishment of the indoor fire.