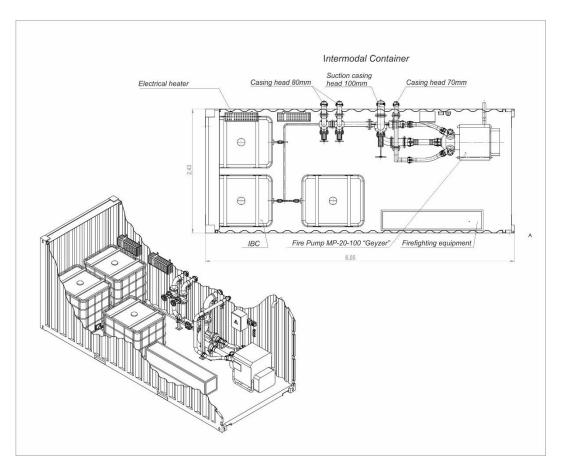

# PUMPING STATION WITH MP 20/100 "GEYSER" PUMP

In 2004 pump MP 20/100 "Geyser" was recognized as the best product in the aire protection market and was awarded the National Industrialization Award.

#### **Structure:**

- Voluntary fire brigades
- 1 IBC
- 1 MP 20/100 «Geyzer»