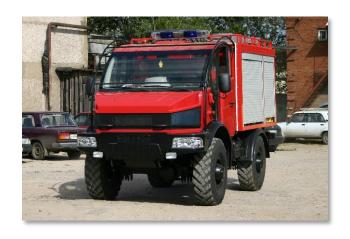

| 101               |
| Foaming agent comsumption               | 0,5 l/min         |
| Nozzle-spray weight                     | 8 kg              |
| Total weight of fire suppression module | 750 kgs           |
| Overall module dimensions               | 1800x1000x1300 mm |





The "Gyurza" installation allows the opening of a door, wall, or floor of a burning room, and supplying mist water, excluding additional air inflow into the room.

The mist of water with a 50 litre/min flow is capable of extinguishing the open flame from a distance of about 10 m, but the most important advantage of the "Gyurza" installation over the traditional fire-extinguishing methods is the extinguishment of the indoor fire.

# INSTALLATION OF WATERJET CUTTING AND WATER MIST FIRE EXTINGUISHING "GYURZA"