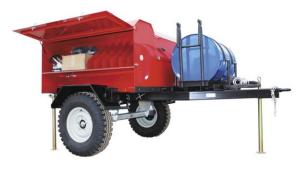

#### On the trailer

# FIRE POWER PUMPS MP-20/100 "GEYSER" EQUIPPED WITH REMOVABLE WHEELS

In 2004 pump MP 20/100 "Geyser" was recognized as the best product in the aire protection market and was awarded the National Industrialization Award.

| Technikal parameter     | Value, unit         |
|-------------------------|---------------------|
| Rated pumping capacity  | 20 litres/sec       |
| Rated pump suction head | min. 100 m          |
| Fuel consumption rate   | 8,6 litres/h        |
| Dimensions              | 1300 x 780 x 930 mm |