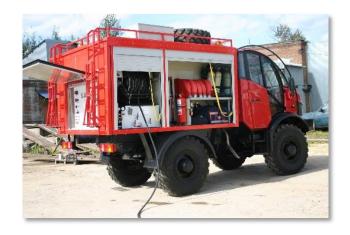

| 101               |
| Foaming agent comsumption               | 0,5 l/min         |
| Nozzle-spray weight                     | 8 kg              |
| Total weight of fire suppression module | 750 kgs           |
| Overall module dimensions               | 1800x1000x1300 mm |





The "Gyurza" installation allows the opening of a door, wall, or floor of a burning room, and supplying mist water, excluding additional air inflow into the room.

The mist of water with a 50 litre/min flow is capable of extinguishing the open flame from a distance of about 10 m, but the most important advantage of the "Gyurza" installation over the traditional fire-extinguishing methods is the extinguishment of the indoor fire.

# INSTALLATION OF WATERJET CUTTING AND WATER MIST FIRE EXTINGUISHING "GYURZA"