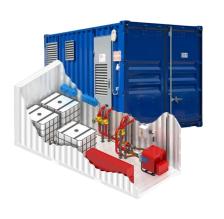

# PUMPING STATION WITH MP 20/100 "GEYSER" PUMP

In 2004 pump MP 20/100 "Geyser" was recognized as the best product in the aire protection market and was awarded the National Industrialization Award.

#### **Structure:**

- Voluntary fire brigades
- 1 IBC
- 1 MP 20/100 «Geyzer»