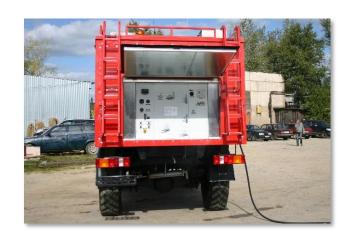

101               |
| Foaming agent comsumption               | 0,5 l/min         |
| Nozzle-spray weight                     | 8 kg              |
| Total weight of fire suppression module | 750 kgs           |
| Overall module dimensions               | 1800x1000x1300 mm |





The "Gyurza" installation allows the opening of a door, wall, or floor of a burning room, and supplying mist water, excluding additional air inflow into the room.

The mist of water with a 50 litre/min flow is capable of extinguishing the open flame from a distance of about 10 m, but the most important advantage of the "Gyurza" installation over the traditional fire-extinguishing methods is the extinguishment of the indoor fire.

# INSTALLATION OF WATERJET CUTTING AND WATER MIST FIRE EXTINGUISHING "GYURZA"