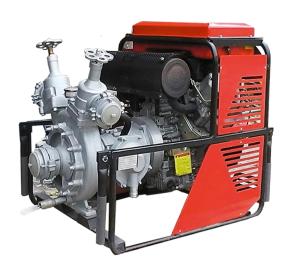

# FIRE POWER PUMPS MP-10/70 "GEYSER" HIGH PERFORMANCE AT SMALL SIZE

#### **Perfect for:**

- Voluntary fire brigades
- Gardeners' partnerships
- Housing communities

| Technikal parameter     | Value, unit        |
|-------------------------|--------------------|
| Rated pumping capacity  | 10 litres/sec      |
| Rated pump suction head | min. 70 m          |
| Fuel consumption rate   | 5,7 litres/h       |
| Dimensions              | 800 x 610 x 750 mm |