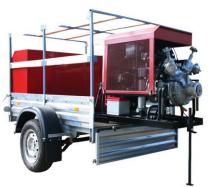

#### On the trailer

### It is produced in two types:

- With road or tractor trailer
- -With the container

| Technikal parameter     | Value, unit            |
|-------------------------|------------------------|
| Rated pumping capacity  | 50 litres/sec          |
| Rated pump suction head | min. 100 m             |
| Fuel consumption rate   | 14,5 litres/h          |
| Dimensions              | 2000 x 10500 x 1450 mm |
|                         |                        |