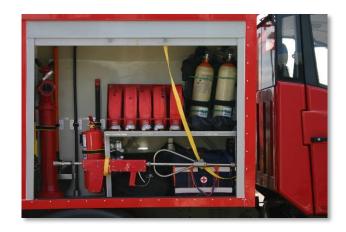

|
| Foaming agent comsumption               | 0,5 l/min         |
| Nozzle-spray weight                     | 8 kg              |
| Total weight of fire suppression module | 750 kgs           |
| Overall module dimensions               | 1800x1000x1300 mm |





The "Gyurza" installation allows the opening of a door, wall, or floor of a burning room, and supplying mist water, excluding additional air inflow into the room.

The mist of water with a 50 litre/min flow is capable of extinguishing the open flame from a distance of about 10 m, but the most important advantage of the "Gyurza" installation over the traditional fire-extinguishing methods is the extinguishment of the indoor fire.

# INSTALLATION OF WATERJET CUTTING AND WATER MIST FIRE EXTINGUISHING "GYURZA"