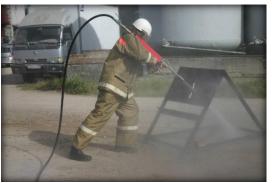

The "Gyurza" installation allows the opening of a door, wall, or floor of a burning room, and supplying mist water, excluding additional air inflow into the room.

The mist of water with a 50 litre/min flow is capable of extinguishing the open flame from a distance of about 10 m, but the most important advantage of the "Gyurza" installation over the traditional fire-extinguishing methods is the extinguishment of the indoor fire.