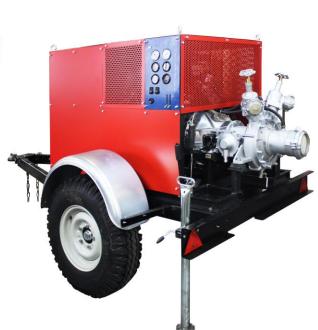

#### On the trailer

# FIRE POWER PUMPS MP-20/100 "GEYSER" EQUIPPED WITH REMOVABLE WHEELS

In 2004 pump MP 20/100 "Geyser" was recognized as the best product in the aire protection market and was awarded the National Industrialization Award.