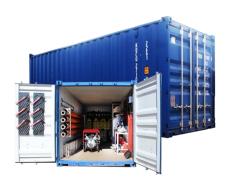

### It is produced in two types:

- With road or tractor trailer
- -With the container

| Technikal parameter     | Value, unit            |
|-------------------------|------------------------|
| Rated pumping capacity  | 50 litres/sec          |
| Rated pump suction head | min. 100 m             |
| Fuel consumption rate   | 14,5 litres/h          |
| Dimensions              | 2000 x 10500 x 1450 mm |
|                         |                        |