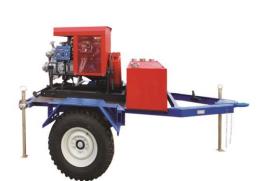

# FIRE POWER PUMPS MP-40/100 "GEYSER" HIGH PRESSURE, HIGH PERFORMANCE, RELIABILITY AND EASE OF USE

### It is produced in two types:

- With road or tractor trailer
- -With the container

| Technikal parameter     | Value, unit            |
|-------------------------|------------------------|
| Rated pumping capacity  | 50 litres/sec          |
| Rated pump suction head | min. 100 m             |
| Fuel consumption rate   | 14,5 litres/h          |
| Dimensions              | 2000 x 10500 x 1450 mm |
|                         |                        |