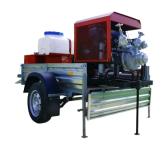

#### On the trailer

# FIRE POWER PUMPS MP-20/100 "GEYSER" EQUIPPED WITH REMOVABLE WHEELS

In 2004 pump MP 20/100 "Geyser" was recognized as the best product in the aire protection market and was awarded the National Industrialization Award.

| Technikal parameter     | Value, unit         |
|-------------------------|---------------------|
| Rated pumping capacity  | 20 litres/sec       |
| Rated pump suction head | min. 100 m          |
| Fuel consumption rate   | 8,6 litres/h        |
| Dimensions              | 1300 x 780 x 930 mm |