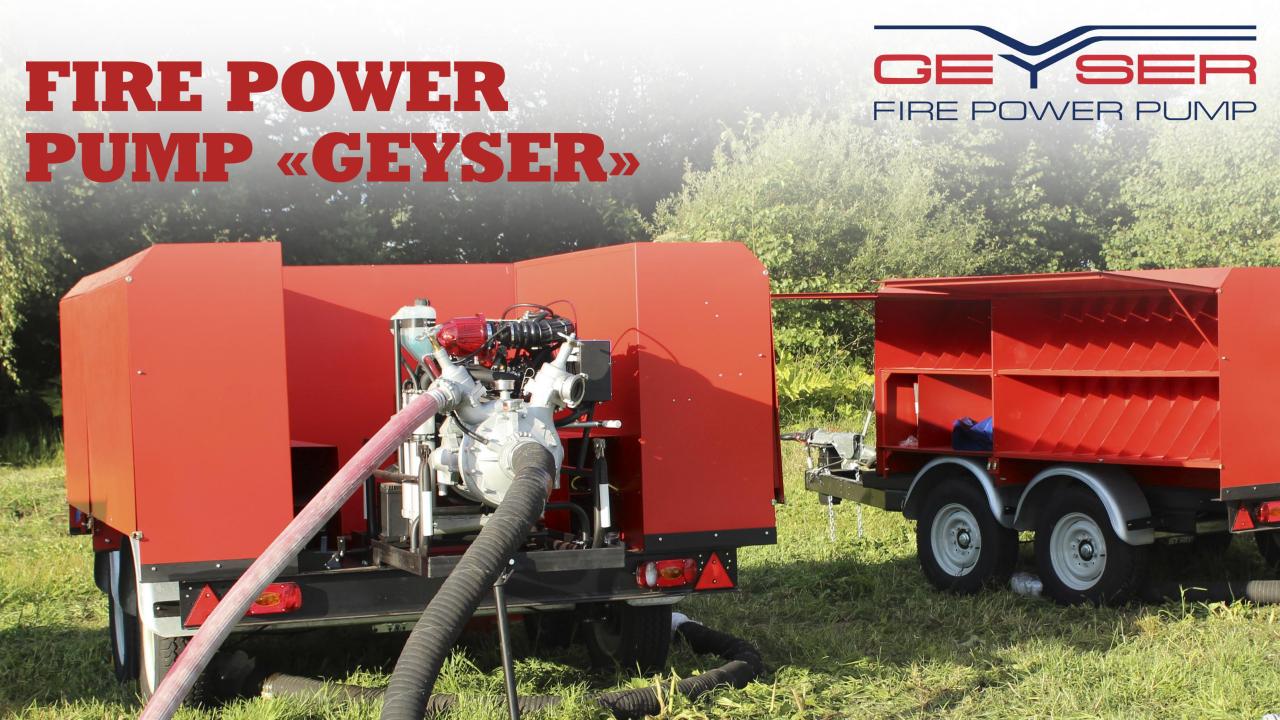

#### FIRE POWER PUMPS "GEYSER"

Fire power pump "Geyser" is a unique project of SPA "Kalancha", which includes more than twenty years of experience in research and development.

### FIRE POWER PUMPS "GEYSER"

Taking into account the specifics of use, the fire power pump "Geyser" has distinctive technical characteristics and provides various options of modification.