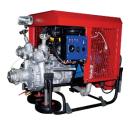

#### **Portable**

# FIRE POWER PUMPS MP-10/70 "GEYSER" HIGH PERFORMANCE AT SMALL SIZE

#### **Perfect for:**

- Voluntary fire brigades
- Gardeners' partnerships
- Housing communities

| Technikal parameter     | Value, unit        |
|-------------------------|--------------------|
| Rated pumping capacity  | 10 litres/sec      |
| Rated pump suction head | min. 70 m          |
| Fuel consumption rate   | 5,7 litres/h       |
| Dimensions              | 800 x 610 x 750 mm |